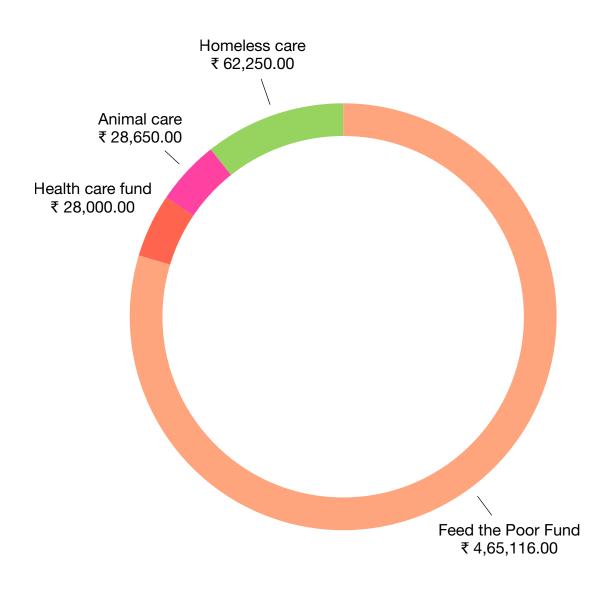

#### **Feed the Poor Fund**

#### SDG 2 Zero Hunger

| Organisations                                        | Amount     | Number of Meals<br>Provided |
|------------------------------------------------------|------------|-----------------------------|
| Atchyam Trust<br>(Beggars rehabilitation center)     | ₹ 87,833   | 4,392                       |
| Neri Foundation<br>(Old age people orphanage)        | ₹ 42,597   | 2,128                       |
| MCKS Trust Fund<br>(General charitable organisation) | ₹ 90,000   | Food for Hungry<br>Donation |
| Helping Hearts<br>(Children orphanage)               | ₹ 1,34,186 | 6,709                       |
| Annathanam<br>(LYPF)                                 | ₹ 10,250   | 410                         |
| Total                                                | ₹ 3,64,866 | 13,639                      |

#### **Health Care Fund**

#### SDG 3 Good Health and Well-Being

| Organisations                                              | Project Amount           |         | Used For                                                        |
|------------------------------------------------------------|--------------------------|---------|-----------------------------------------------------------------|
| Erode Positive<br>Network                                  | AIDS Care Fund ₹ 8,000   |         | Nutritional<br>Supplements                                      |
| Imayam - IMA home<br>for terminally ill cancer<br>patients | Cancer Care Fund ₹ 8,000 |         | Food and medicines                                              |
| Global Cancer<br>Concern India                             | Cancer Care Fund         | ₹ 9,000 | Health care and<br>Education for children<br>affected by cancer |
| Neri foundation                                            | Medicine support         | ₹ 3,000 | Old age people health care and medical support.                 |

#### **Homeless care**

#### **SDG 11 Sustainable Cities And**

| Organisations       | Project               | Amount                                                                          | Used For                                           |
|---------------------|-----------------------|---------------------------------------------------------------------------------|----------------------------------------------------|
| LYPF                | People on the street  | Dress kit<br>80 T - shirt<br>80 Lungi<br>80 Bed sheet<br>50 Towels<br>20 Sarees | 100 people                                         |
| Uravugal Foundation | Dignified Burial Fund | ₹ 40,000                                                                        | To perform final rites of 50 unclaimed dead bodies |

## **Animal care**

**11** SUSTAINABLE CITIES AND COMMUNITIES

#### SDG 15 Life On Land

| Organisations | Project             | Amount   | Used For                                                                                                                                                                                                                                                                                                                                                                                       |
|---------------|---------------------|----------|------------------------------------------------------------------------------------------------------------------------------------------------------------------------------------------------------------------------------------------------------------------------------------------------------------------------------------------------------------------------------------------------|
| LYPF          | Animal Care<br>Fund | ₹ 28,650 | LYPF teamed up with Indian<br>Forest department and placed 7<br>water tanks with a total capacity<br>of <b>1650 liters</b> across Chennimalai<br>Reserve Forest. Through these<br>water tanks and refilling the 1<br>check dam weekly, we are able to<br>provide drinking water for deers<br>in the forest. In 2023, we donated<br>nearly <b>1 lakh liters</b> of drinking<br>water for deers. |