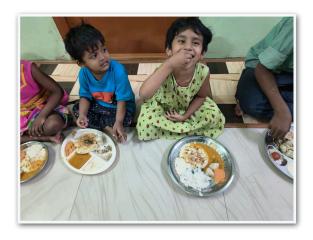

#### **Feed the Poor Fund**

#### SDG 2 Zero Hunger

| Organisations                                        | Amount     | Number of Meals<br>Provided |
|------------------------------------------------------|------------|-----------------------------|
| Atchyam Trust<br>(Beggars rehabilitation center)     | ₹ 87,833   | 4,392                       |
| Neri Foundation<br>(Old age people orphanage)        | ₹ 42,597   | 2,128                       |
| MCKS Trust Fund<br>(General charitable organisation) | ₹ 90,000   | Food for Hungry<br>Donation |
| Helping Hearts<br>(Children orphanage)               | ₹ 1,34,186 | 6,709                       |
| Annathanam<br>(LYPF)                                 | ₹ 10,250   | 410                         |
| Total                                                | ₹ 3,64,866 | 13,639                      |